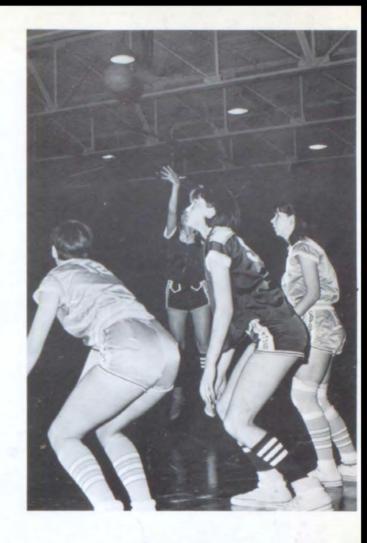

## BASKETBALL

GIRLS' VARSITY

COACH JAMES BLAKE

SARA BLEDSOE Senior - Guard

VICKY GRANTHAM Senior - Forward

LONDA KEMP Senior - Guard

DIANE CHEATHAM
Junior - Guard

ERNESTINE HEREDIA
Junior - Guard

BRENDA INGRAM Junior - Guard

LANA LLOYD Junior - Forward

PAULA WOODS Junior - Forward

JOANNE COLEMAN Sophomore - Guard

SHARA DEE HAMBRICK Sophomore - Forward

LYNN MASSINGILL Sophomore - Guard

SANDRA-NICHOLS
Sophomore - Forward