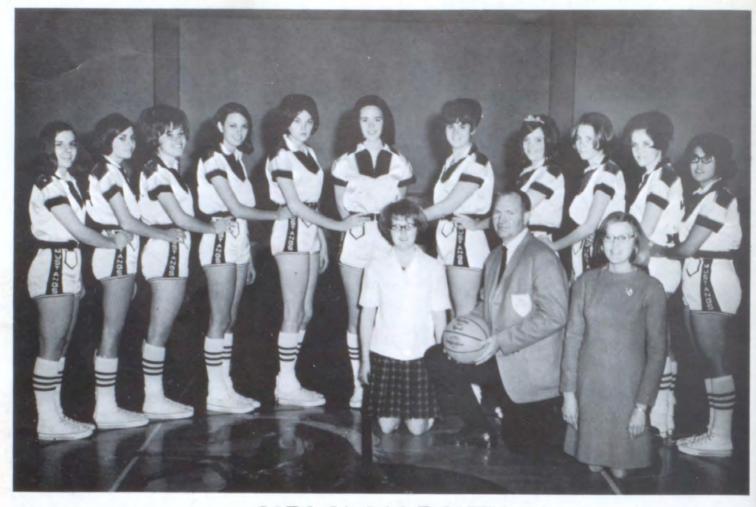

## BASKETBALL

GIRLS' VARSITY

COACH JAMES BLAKE

SARA BLEDSOE Senior - Guard

VICKY GRANTHAM Senior - Forward

LONDA KEMP Senior - Guard

DIANE CHEATHAM
Junior - Guard

ERNESTINE HEREDIA
Junior - Guard

BRENDA INGRAM Junior - Guard

LANA LLOYD Junior - Forward

PAULA WOODS Junior - Forward

JOANNE COLEMAN Sophomore - Guard

SHARA DEE HAMBRICK Sophomore - Forward

LYNN MASSINGILL Sophomore - Guard

SANDRA-NICHOLS
Sophomore - Forward

JAN NICHOLS

B SQUAD

SENIOR OFFICERS

ALVIS JEFFCOAT - Reporter KENNEY GILLESPIE - Vice-President

LARRY NEWCOMER - President
SARA BLEDSOE - Secretary-Treasurer, Student Council

SENIORS

JOE BARNES

SARA BLEDSOE