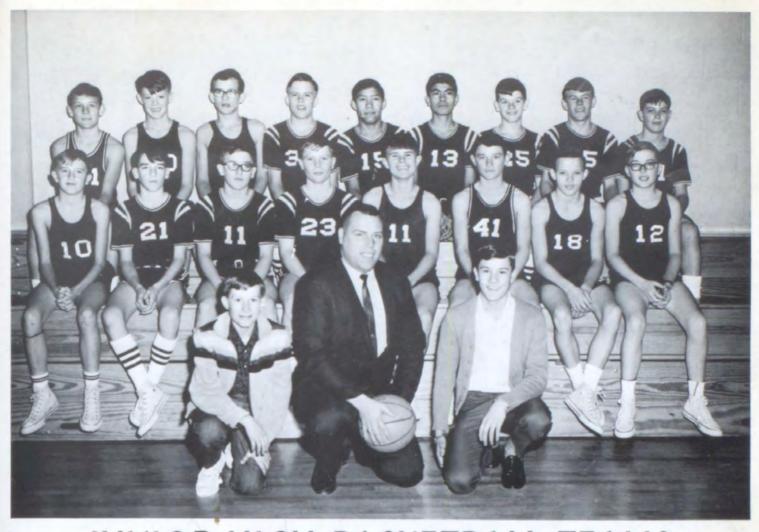

# BASKETBALL

BOYS' VARSITY

COACH ARLEN WHITE

ALFONSO CALVIO Senior

CLAUDE FRYAR Senior

FREDDIE HODNETT Senior

MIKE McCLAIN Senior

LARRY NEWCOMER Senior

JIM FRYAR Junior

LANCE HOPPER Junior

BRUCE KEMPER Junior

IKE LEWIS Junior

KYNN MAXWELL Junior

RONNIE TAYLOR Junior

JOHNNY PEUGH Freshman

B SQUAD