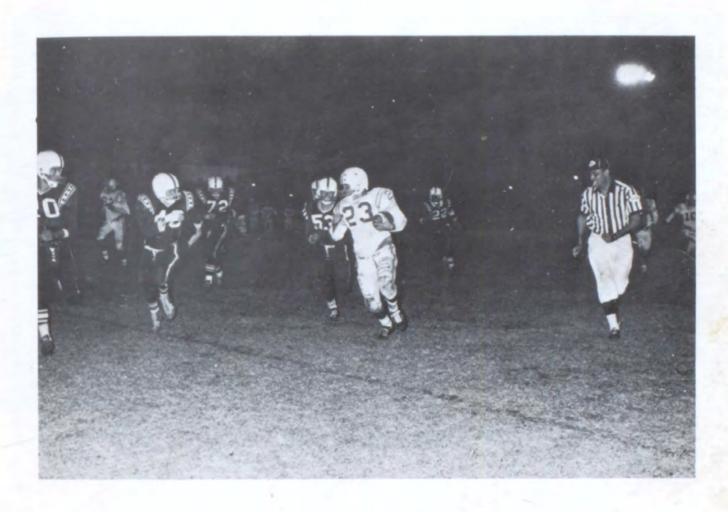

#### '67 MUSTANG SCHEDULE

| Sands 54 | Threeway 30     |
|----------|-----------------|
| Sands 0  | Lorraine 42     |
| Sands 66 | Loop 6          |
| Sands 34 | Cotton Center14 |
| Sands 34 | Whitharral 20   |
| Sands 6  | Sterling City 8 |
| Sands 20 | Garden City20   |
| Sands 42 | Gail 8          |
| Sands 66 | Flower Grove 22 |

LARRY NEWCOMER Co-Captain Senior Back

'67 MUSTANGS

COACH JAMES BLAKE

ALFONSO CALVIO Senior Back

CLAUD FRYAR Senior End

RICKEY GRAHAM Senior Back

JOE GRIGG Senior Center

FREDDIE HODNETT Senior Guard