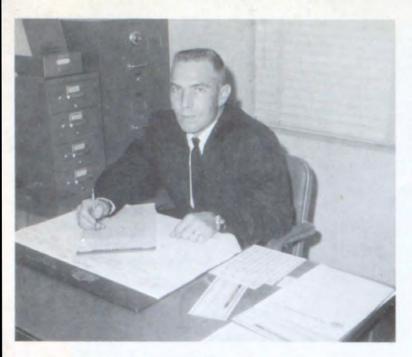

rograms, modernizing the curriculum to enable today's students to gain the skill and knowledge to become better men and women prepared to succeed as leaders and citizens of tomorrow's complex and everchanging world.





## IN MEMORY OF LARRY DON GRIGG

The students of Sands High School will always cherish the memory of Larry Don Grigg, 1949-1967. He was a former member of our high school and will be remembered as a close friend to many of us.



### DEDICATED TO MRS. BARBARA GANDY

The Senior Class of 1968 can never express their deep appreciation to Mrs. Barbara Gandy for all she has done for us. The dedication of the 1968 Mustang is just a small token of their many thanks. She has been teacher, counselor, advisor, and close friend to each member of the class.











ADMINISTRATION



Business Manager DON SHORTES



Secretary PAT BLAKE

#### THE BOARD OF EDUCATION

MORRIS BARNES, Secretary; JACK ARCHER, JERRY HALL, Vice-President; JACK HOPPER, President; LEON BODINE; J.W. FRYAR, JR.: DERWOOD BLAGRAVE.



Superintendent of Schools MR. M. B. MAXWELL, JR.











**FACULTY** 



High School Principal
MR. B. J. UNDERWOOD

Elementary Principal
MR. R. E. STEVENSON





MR. JAMES BLAKE Social Studies; Girls' Basketball; Football

#### **FACULTY**



MRS. BARBARA GANDY English III, IV; Journalism





MR. RONNIE GANDY Typing; Science; Junior High Coach





MR. RAYMOND STEVENSON Social Studies; English II





MR. BILL UNDERWOOD Science



MR. ARLEN WHITE Speech; Boys' Basketball



MRS. GEORGE WHITE Reading 7,8



MRS. BETTY WINK Homemaking I-IV



MR. KENNETH WINK Vocati