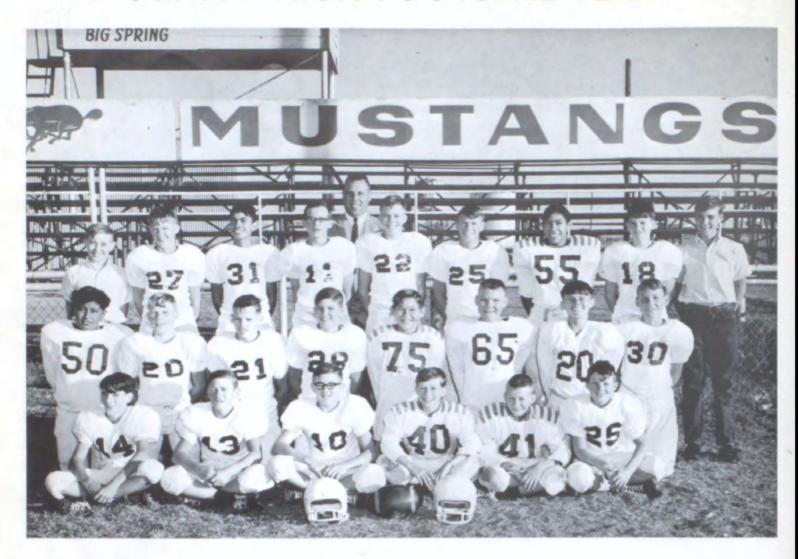

#### '67 MUSTANG SCHEDULE

| Sands 54 | Threeway 30     |
|----------|-----------------|
| Sands 0  | Lorraine 42     |
| Sands 66 | Loop 6          |
| Sands 34 | Cotton Center14 |
| Sands 34 | Whitharral 20   |
| Sands 6  | Sterling City 8 |
| Sands 20 | Garden City20   |
| Sands 42 | Gail 8          |
| Sands 66 | Flower Grove 22 |

LARRY NEWCOMER Co-Captain Senior Back

'67 MUSTANGS

COACH JAMES BLAKE

ALFONSO CALVIO Senior Back

CLAUD FRYAR Senior End

RICKEY GRAHAM Senior Back

JOE GRIGG Senior Center

FREDDIE HODNETT Senior Guard

ALVIS JEFFCOAT Senior Guard

JIM FRYAR

LANCE HOPPER

KYNN MAXWELL Junior Back

RAY RODRIQUEZ Junior Back

IKE LEWIS Junior End

RONNIE TAYLOR
Junior End

KELLY GASKINS Sophomore Center

PERRY DON GILLESPIE Sophomore End

JOHNNY McGREGOR Junior Lineman

DERO SHAW Junior End

HUMBERTO GARFIAS Sophomore End

STEVE HERM Freshman Back

EDDIE NEWCOMER Freshman Halfback

FELIX ROBLES Freshman End

LARRY DON SHAW Freshman Center