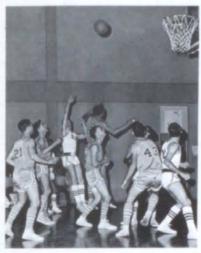

# BASKETBALL

BOYS' VARSITY

COACH ARLEN WHITE

ALFONSO CALVIO Senior

CLAUDE FRYAR Senior

FREDDIE HODNETT Senior

MIKE McCLAIN Senior

LARRY NEWCOMER Senior