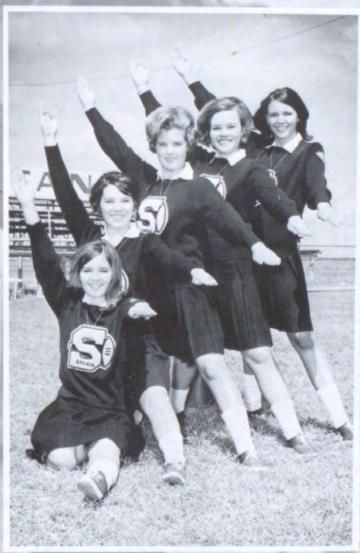

SANDY SIKES
Senior Cheerleader

LONDA KEMP Senior -Cheerleaders

BRENDA INGRAM
Junior Cheerleader

PAMELA JONES Freshman -Cheerleader

# SQUAD

The football and basketball games will always be remembered as events full of excitement and crowd enthusiasm. But who created that excitement and enthusiasm which seemed not quite as prevalent in the other sports' contests? The cheerleaders and pep-squad created it!