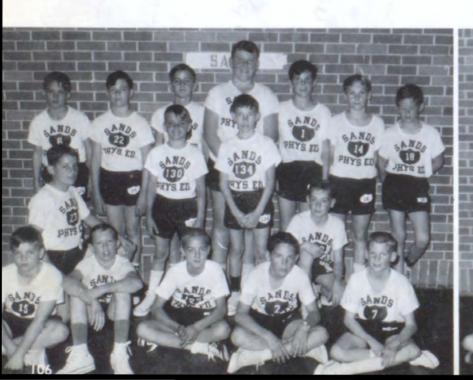

# BASKETBALL

BOYS' VARSITY

COACH ARLEN WHITE

ALFONSO CALVIO Senior

CLAUDE FRYAR Senior

FREDDIE HODNETT Senior

MIKE McCLAIN Senior

LARRY NEWCOMER Senior

JIM FRYAR Junior

LANCE HOPPER Junior

BRUCE KEMPER Junior

IKE LEWIS Junior

KYNN MAXWELL Junior

RONNIE TAYLOR Junior

JOHNNY PEUGH Freshman

B SQUAD