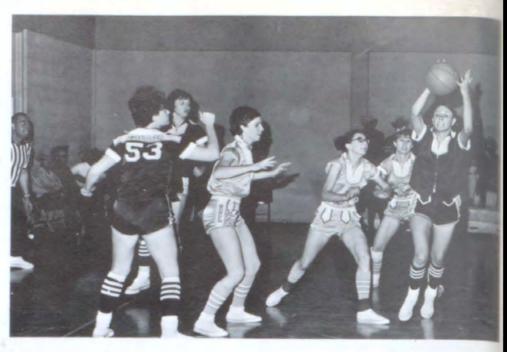

## BASKETBALL

GIRLS' VARSITY

COACH JAMES BLAKE

SARA BLEDSOE Senior - Guard

VICKY GRANTHAM Senior - Forward

LONDA KEMP Senior - Guard

DIANE CHEATHAM
Junior - Guard

ERNESTINE HEREDIA
Junior - Guard

BRENDA INGRAM Junior - Guard

LANA LLOYD Junior - Forward

PAULA WOODS Junior - Forward

JOANNE COLEMAN Sophomore - Guard

SHARA DEE HAMBRICK Sophomore - Forward

LYNN MASSINGILL Sophomore - Guard

SANDRA-NICHOLS
Sophomore - Forward