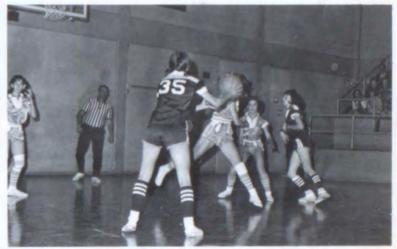

## BASKETBALL

GIRLS' VARSITY

COACH JAMES BLAKE

SARA BLEDSOE Senior - Guard

VICKY GRANTHAM Senior - Forward

LONDA KEMP Senior - Guard

DIANE CHEATHAM
Junior - Guard

ERNESTINE HEREDIA
Junior - Guard