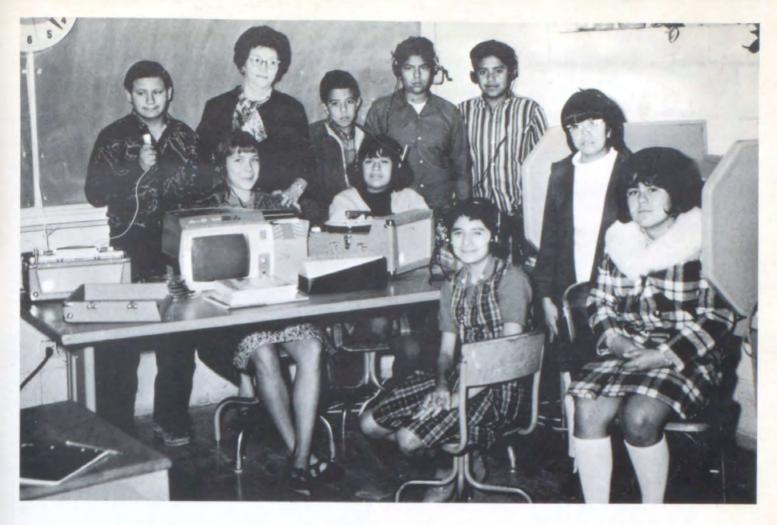

## THE TITLE I READING PROGRAM

MRS. NANCY GOODSON Reading Teacher

The basic premise of The Title I Program is that through proper diagnosis, reading disabilities can be identified and described for each educationally deprived child; and when identified and described, they can be treated by using the Reading Stations equipped with the necessary machines and supplies under the Title I Program.