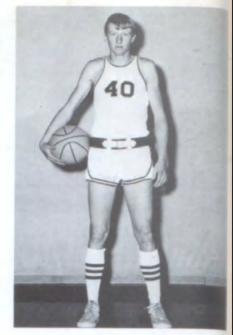

LARRY NEWCOMER Co-Captain Senior Back

'67 MUSTANGS

COACH JAMES BLAKE

ALFONSO CALVIO Senior Back

CLAUD FRYAR Senior End

RICKEY GRAHAM Senior Back

JOE GRIGG Senior Center

FREDDIE HODNETT Senior Guard

NEWCOMER, LARRY Football I-IV, Co-Captain IV;
FFA I-II, Officer II; Basketball I-IV, State Tournament III; Track I-IV; Class Play III-IV; UIL One
Act Play III; Annual Staff IV, Co-Editor IV; Class
Favorite III; Class Officer I-IV; Friendliest III; Most Popular IV; Best All Around IV; Beta Club