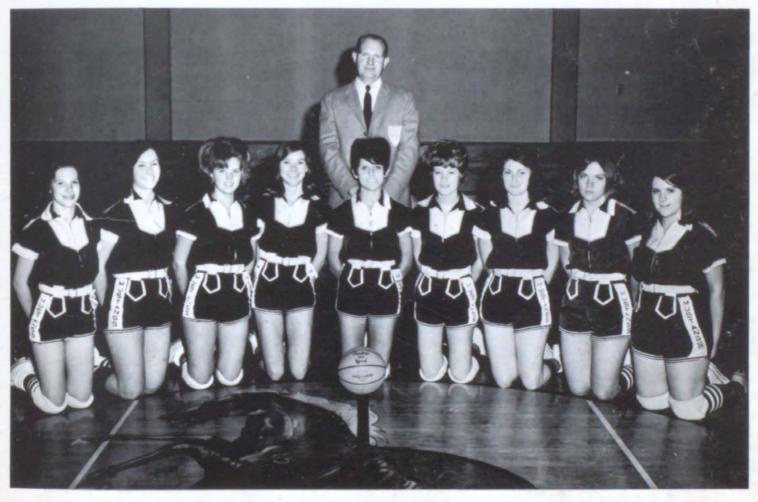

## BASKETBALL

GIRLS' VARSITY

COACH JAMES BLAKE

SARA BLEDSOE Senior - Guard

VICKY GRANTHAM Senior - Forward

LONDA KEMP Senior - Guard

DIANE CHEATHAM
Junior - Guard

ERNESTINE HEREDIA
Junior - Guard

BRENDA INGRAM Junior - Guard

LANA LLOYD Junior - Forward

PAULA WOODS Junior - Forward

JOANNE COLEMAN Sophomore - Guard

SHARA DEE HAMBRICK Sophomore - Forward

LYNN MASSINGILL Sophomore - Guard

SANDRA-NICHOLS
Sophomore - Forward

JAN NICHOLS

B SQUAD

SENIOR OFFICERS

ALVIS JEFFCOAT - Reporter KENNEY GILLESPIE - Vice-President

LARRY NEWCOMER - President
SARA BLEDSOE - Secretary-Treasurer, Student Council

SENIORS

JOE BARNES

SARA BLEDSOE