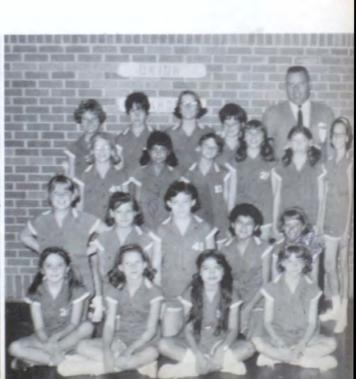

## BASKETBALL

GIRLS' VARSITY

COACH JAMES BLAKE

SARA BLEDSOE Senior - Guard

VICKY GRANTHAM Senior - Forward

LONDA KEMP Senior - Guard

DIANE CHEATHAM
Junior - Guard

ERNESTINE HEREDIA
Junior - Guard

BRENDA INGRAM Junior - Guard

LANA LLOYD Junior - Forward

PAULA WOODS Junior - Forward

JOANNE COLEMAN Sophomore - Guard

SHARA DEE HAMBRICK Sophomore - Forward

LYNN MASSINGILL Sophomore - Guard

SANDRA-NICHOLS
Sophomore - Forward

JAN NICHOLS

B SQUAD

SENIOR OFFICERS

ALVIS JEFFCOAT - Reporter KENNEY GILLESPIE - Vice-President

LARRY NEWCOMER - President
SARA BLEDSOE - Secretary-Treasurer, Student Council

SENIORS

JOE BARNES

SARA BLEDSOE