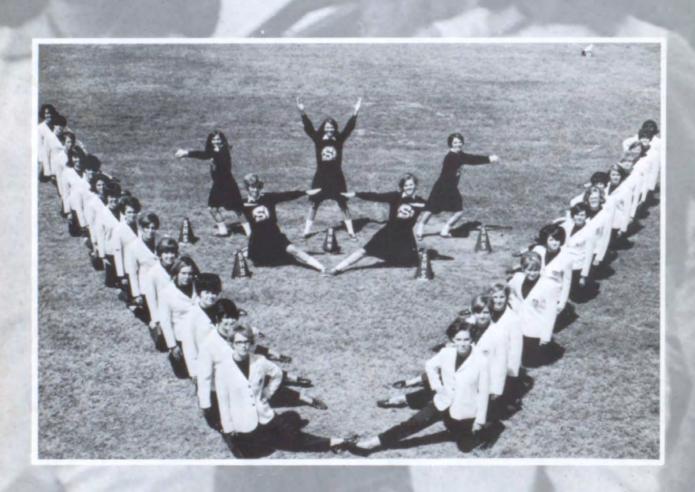

# SQUAD

The football and basketball games will always be remembered as events full of excitement and crowd enthusiasm. But who created that excitement and enthusiasm which seemed not quite as prevalent in the other sports' contests? The cheerleaders and pep-squad created it!