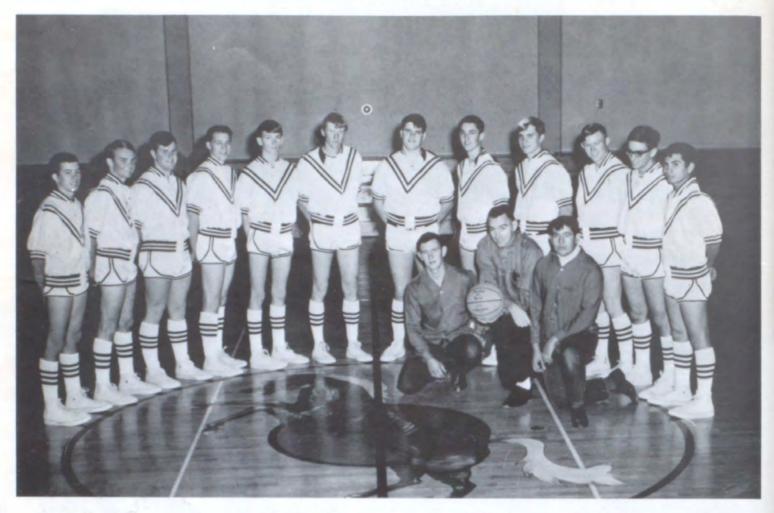

# BASKETBALL

BOYS' VARSITY

COACH ARLEN WHITE

ALFONSO CALVIO Senior

CLAUDE FRYAR Senior

FREDDIE HODNETT Senior

MIKE McCLAIN Senior

LARRY NEWCOMER Senior

JIM FRYAR Junior

LANCE HOPPER Junior

BRUCE KEMPER Junior

IKE LEWIS Junior

KYNN MAXWELL Junior

RONNIE TAYLOR Junior

JOHNNY PEUGH Freshman

B SQUAD