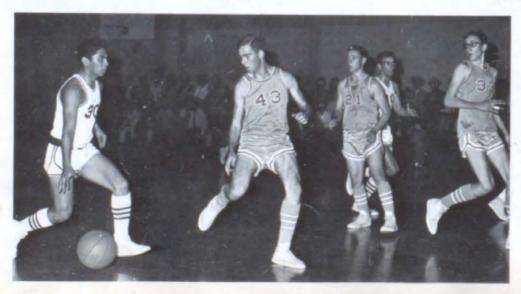

# BASKETBALL

BOYS' VARSITY

COACH ARLEN WHITE

ALFONSO CALVIO Senior

CLAUDE FRYAR Senior

FREDDIE HODNETT Senior

MIKE McCLAIN Senior

LARRY NEWCOMER Senior

JIM FRYAR Junior

LANCE HOPPER Junior

BRUCE KEMPER Junior

IKE LEWIS Junior

KYNN MAXWELL Junior

RONNIE TAYLOR Junior

JOHNNY PEUGH Freshman

B SQUAD