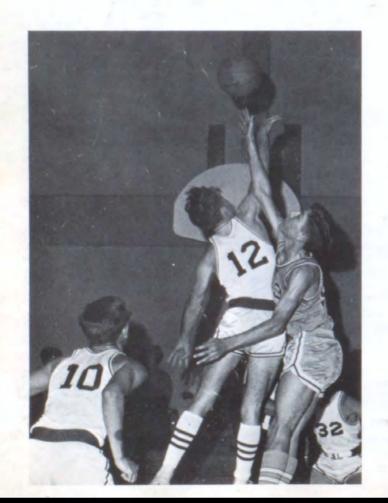

# BASKETBALL

BOYS' VARSITY

COACH ARLEN WHITE

ALFONSO CALVIO Senior

CLAUDE FRYAR Senior

FREDDIE HODNETT Senior

MIKE McCLAIN Senior

LARRY NEWCOMER Senior