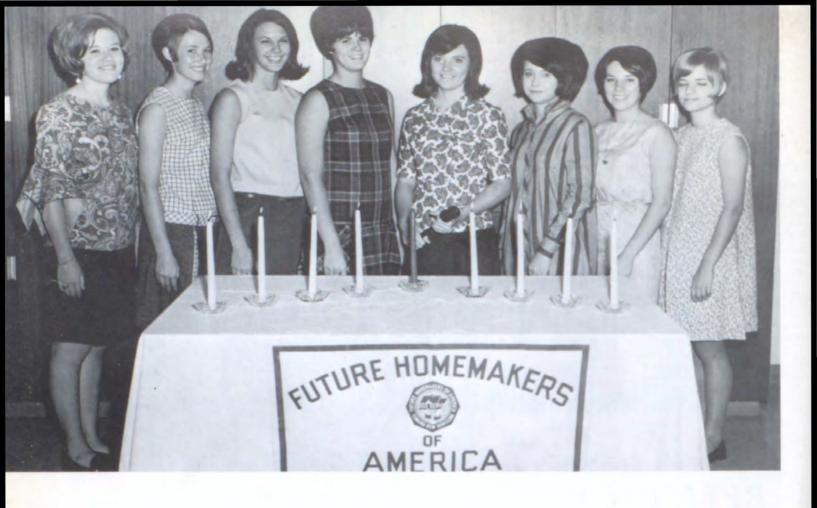

### FUTURE HOMEMAKERS OF AMERICA

#### F H A OFFICERS

President - SARA BLEDSOE
Vice-President - PAULA WOODS
Secretary - SHARA DEE HAMBRICK
Treasurer - VICKY GRANTHAM
Parliamentarian - SANDY SIKES
Historian - LYNN MASSINGILL
Song Leader - LONDA KEMP
Reporter - SANDY GRIGG