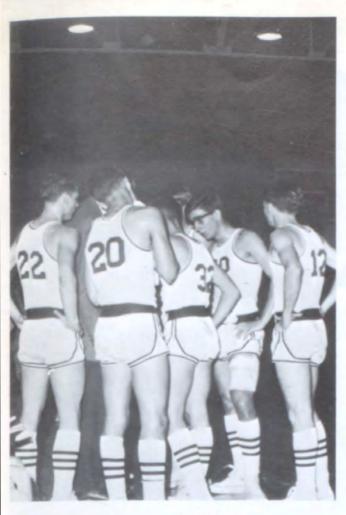

# BASKETBALL

BOYS' VARSITY

COACH ARLEN WHITE

ALFONSO CALVIO Senior

CLAUDE FRYAR Senior

FREDDIE HODNETT Senior

MIKE McCLAIN Senior

LARRY NEWCOMER Senior

JIM FRYAR Junior

LANCE HOPPER Junior

BRUCE KEMPER Junior

IKE LEWIS Junior

KYNN MAXWELL Junior

RONNIE TAYLOR Junior

JOHNNY PEUGH Freshman

B SQUAD