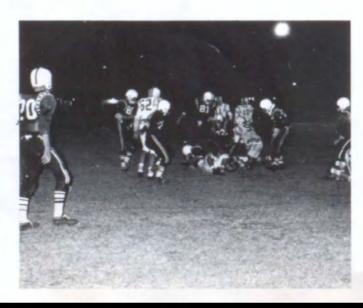

#### '67 MUSTANG SCHEDULE

| Sands 54 | Threeway 30     |
|----------|-----------------|
| Sands 0  | Lorraine 42     |
| Sands 66 | Loop 6          |
| Sands 34 | Cotton Center14 |
| Sands 34 | Whitharral 20   |
| Sands 6  | Sterling City 8 |
| Sands 20 | Garden City20   |
| Sands 42 | Gail 8          |
| Sands 66 | Flower Grove 22 |

LARRY NEWCOMER Co-Captain Senior Back

'67 MUSTANGS

COACH JAMES BLAKE

ALFONSO CALVIO Senior Back

CLAUD FRYAR Senior End

RICKEY GRAHAM Senior Back

JOE GRIGG Senior Center

FREDDIE HODNETT Senior Guard