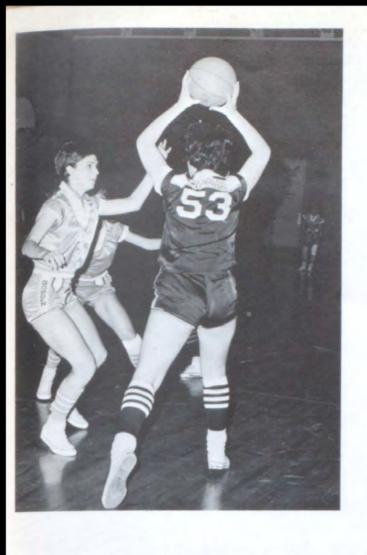

## BASKETBALL

GIRLS' VARSITY

COACH JAMES BLAKE

SARA BLEDSOE Senior - Guard

VICKY GRANTHAM Senior - Forward

LONDA KEMP Senior - Guard

DIANE CHEATHAM
Junior - Guard

ERNESTINE HEREDIA
Junior - Guard

BRENDA INGRAM Junior - Guard

LANA LLOYD Junior - Forward

PAULA WOODS Junior - Forward

JOANNE COLEMAN Sophomore - Guard

SHARA DEE HAMBRICK Sophomore - Forward

LYNN MASSINGILL Sophomore - Guard

SANDRA-NICHOLS
Sophomore - Forward