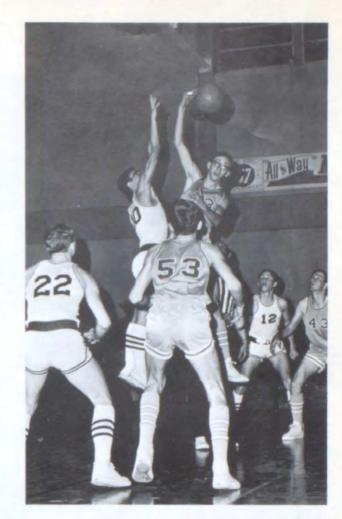

# BASKETBALL

BOYS' VARSITY

COACH ARLEN WHITE

ALFONSO CALVIO Senior

CLAUDE FRYAR Senior

FREDDIE HODNETT Senior

MIKE McCLAIN Senior

LARRY NEWCOMER Senior

JIM FRYAR Junior

LANCE HOPPER Junior

BRUCE KEMPER Junior

IKE LEWIS Junior

KYNN MAXWELL Junior

RONNIE TAYLOR Junior

JOHNNY PEUGH Freshman

B SQUAD