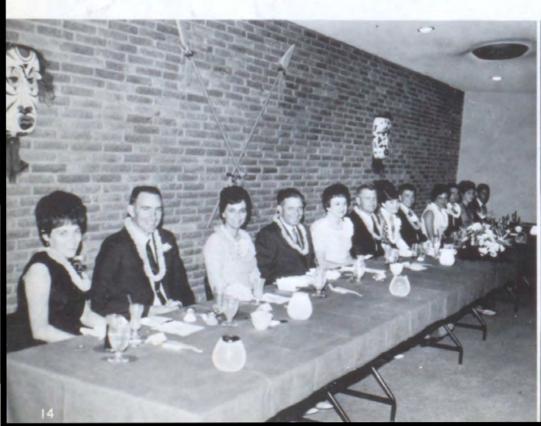

School will always cherish the memory of Larry Don Grigg, 1949-1967. He was a former member of our high school and will be remembered as a close friend to many of us.



### DEDICATED TO MRS. BARBARA GANDY

The Senior Class of 1968 can never express their deep appreciation to Mrs. Barbara Gandy for all she has done for us. The dedication of the 1968 Mustang is just a small token of their many thanks. She has been teacher, counselor, advisor, and close friend to each member of the class.











ADMINISTRATION



Business Manager DON SHORTES



Secretary PAT BLAKE

#### THE BOARD OF EDUCATION

MORRIS BARNES, Secretary; JACK ARCHER, JERRY HALL, Vice-President; JACK HOPPER, President; LEON BODINE; J.W. FRYAR, JR.: DERWOOD BLAGRAVE.



Superintendent of Schools MR. M. B. MAXWELL, JR.











**FACULTY** 



High School Principal
MR. B. J. UNDERWOOD

Elementary Principal
MR. R. E. STEVENSON





MR. JAMES BLAKE Social Studies; Girls' Basketball; Football

#### **FACULTY**



MRS. BARBARA GANDY English III, IV; Journalism





MR. RONNIE GANDY Typing; Science; Junior High Coach





MR. RAYMOND STEVENSON Social Studies; English II





MR. BILL UNDERWOOD Science



MR. ARLEN WHITE Speech; Boys' Basketball



MRS. GEORGE WHITE Reading 7,8



MRS. BETTY WINK Homemaking I-IV



MR. KENNETH WINK Vocational Ag I-IV





MRS. ROY PATTERSON Sixth Grade





MR. ARTHUR H. SMITH Fifth Grade



MRS. EVA BURNS Fourth Grade



MRS. RUTH FLOYD Third Grade

#### **FACULTY**

MRS. GRACIE BROWN Second Grade



#### **FACULTY**

MRS. JOE LEMON



First Grade



MRS. MARGARET BROWN First Gr