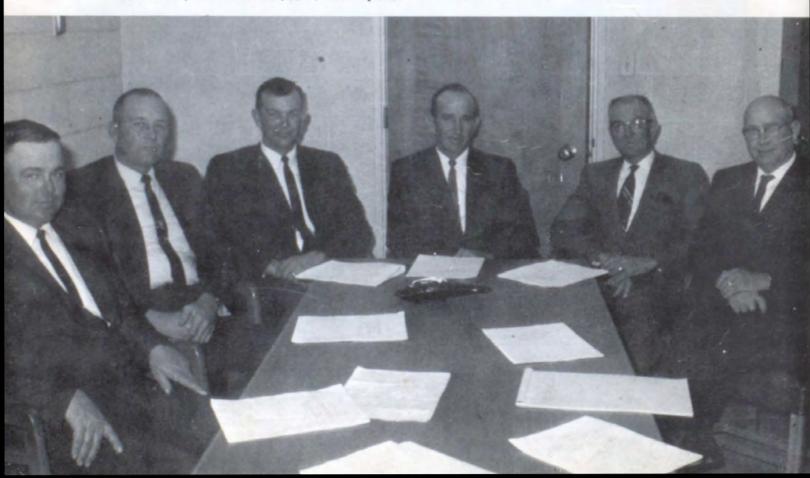

#### THE BOARD OF EDUCATION

MORRIS BARNES, Secretary; JACK ARCHER, JERRY HALL, Vice-President; JACK HOPPER, President; LEON BODINE; J.W. FRYAR, JR.: DERWOOD BLAGRAVE.

Superintendent of Schools MR. M. B. MAXWELL, JR.