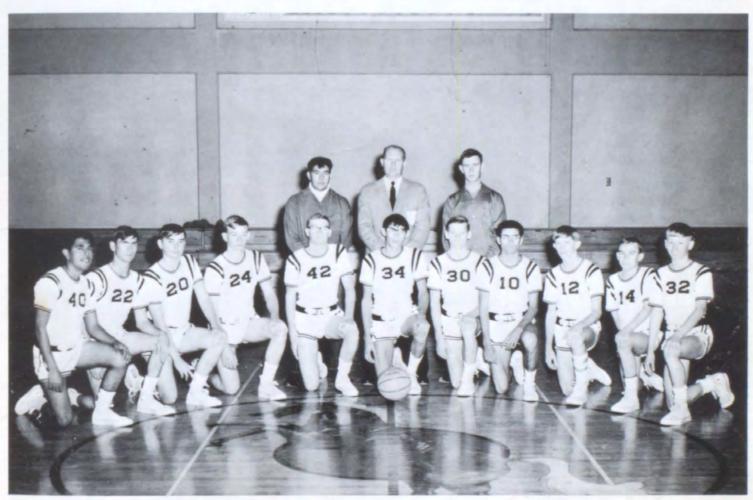

# BASKETBALL

BOYS' VARSITY

COACH ARLEN WHITE

ALFONSO CALVIO Senior

CLAUDE FRYAR Senior

FREDDIE HODNETT Senior

MIKE McCLAIN Senior

LARRY NEWCOMER Senior

JIM FRYAR Junior

LANCE HOPPER Junior

BRUCE KEMPER Junior

IKE LEWIS Junior

KYNN MAXWELL Junior

RONNIE TAYLOR Junior

JOHNNY PEUGH Freshman

B SQUAD