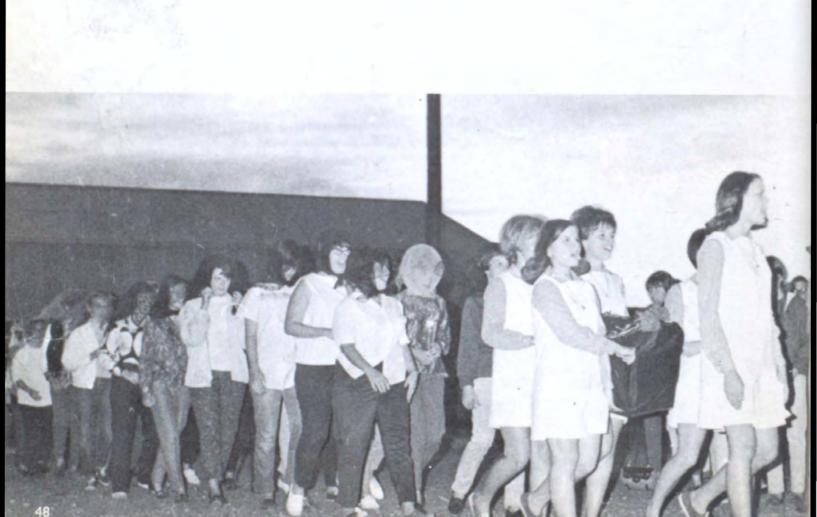

# SQUAD

The football and basketball games will always be remembered as events full of excitement and crowd enthusiasm. But who created that excitement and enthusiasm which seemed not quite as prevalent in the other sports' contests? The cheerleaders and pep-squad created it!