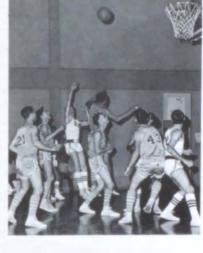

# BASKETBALL

BOYS' VARSITY

COACH ARLEN WHITE

ALFONSO CALVIO Senior

CLAUDE FRYAR Senior

FREDDIE HODNETT Senior

MIKE McCLAIN Senior

LARRY NEWCOMER Senior