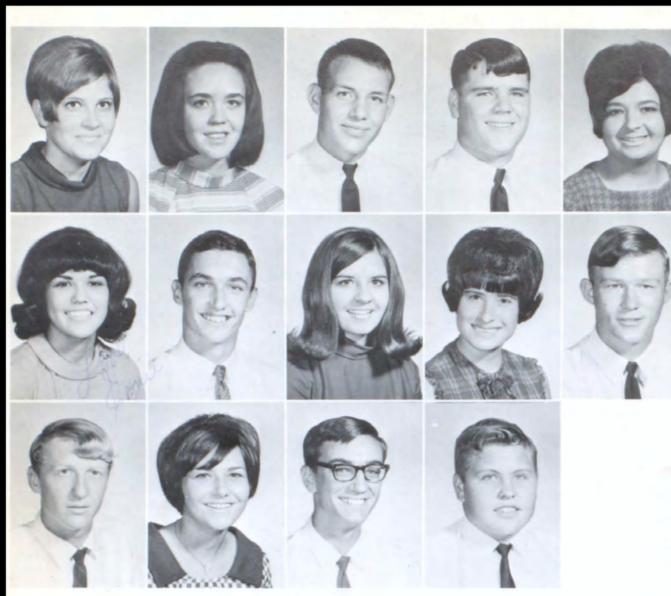

JAN NICHOLS

B SQUAD

SENIOR OFFICERS

ALVIS JEFFCOAT - Reporter KENNEY GILLESPIE - Vice-President

LARRY NEWCOMER - President
SARA BLEDSOE - Secretary-Treasurer, Student Council

SENIORS

JOE BARNES

SARA BLEDSOE

DOUGLAS BLAGRAVE

HISIDRA CAVAZOS

ALFONSO CALVIO

DONALD DAVIS

CLAUD FRYAR

KENNEY GILLESPIE

LUIS GARFIAS

JUNIOR HIGH